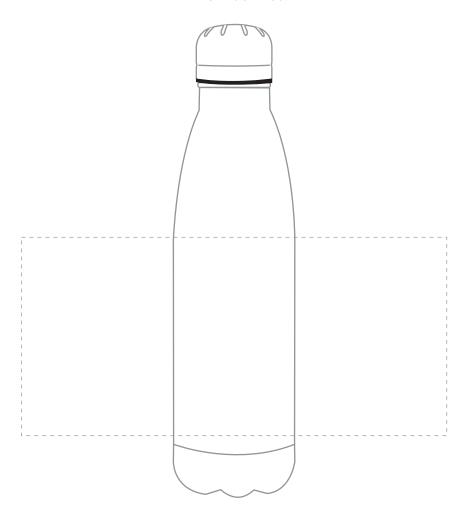

#### ARTWORK SCALE 50%

Product Image for visualisation - colours may vary

The dashed line is to demonstrate print area and will not appear on your printed item